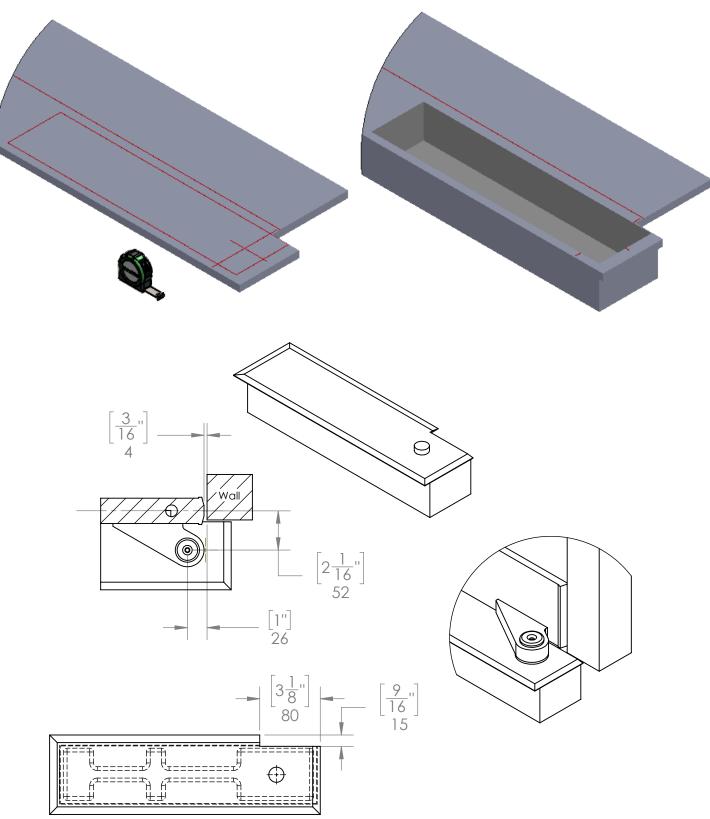

ation #2 #3 #4 Step 3 Step 2 Step 1 Panel #3 RHT (Sheet 4) Panel **Panel** #2 #3 **Panel** After adding the hinge pin, Step 0 Step 3 Step 1 Step 2



# **Installation Sequence of Panels** A Panel #3 Panel #4 Panel #2 **Panel** Step 3 Step 2 Step 1 Step 4 B RHT Panel #3 Panel #2 **Panel** #1 Panel #1 D Please look at sheet 12 of 15 Step 4 Installation Manual for further instructions FSW75 SHEET 8 OF 15

### Panel Alignment and Height Adjustment



FSW75 SHEET 9 OF 15

#### Centered Pivot Point and Bottom Door Closer Installation



# Pivot Point Top Track for Single/Double Action Endpanel





### Single/Double Action Endpanel Installation





#### Offset Pivot Point and Floor Closer Installation

#### **OPTION 3 Offset Pivot Point**











#### **OPTION 4 Offset Bottom Door Closer**



Installation Manual FSW75 SHEET 13 OF 15

# Offset Pivot Point Top Track for Single Action End Panel





Installation Manual FSW75 SHEET 14 OF 15

# **Installation of Mortise Cylinder**