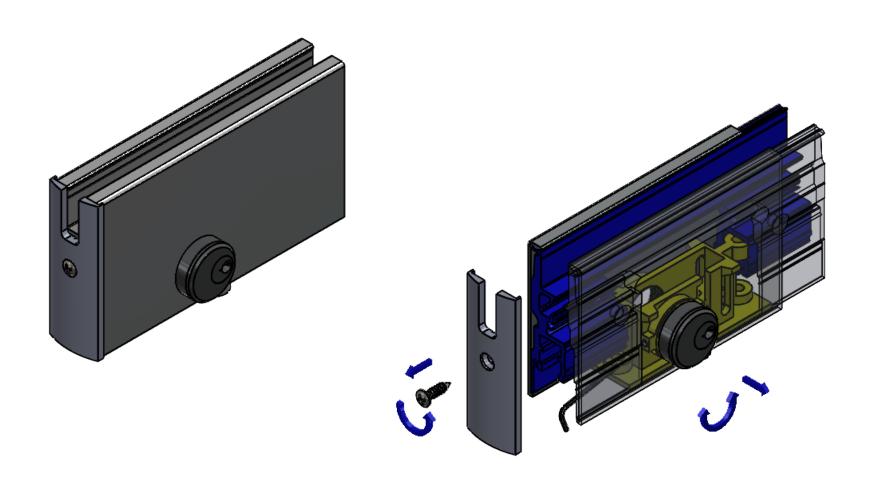

Panel #3 Panel #4 Panel #2 **Panel** Step 3 Step 2 Step 1 Step 4 B RHT Panel #3 Panel #2 **Panel** #1 Panel #1 D Please look at sheet 12 of 15 Step 4 Installation Manual for further instructions FSW75 SHEET 8 OF 15

### Panel Alignment and Height Adjustment



FSW75 SHEET 9 OF 15

#### Centered Pivot Point and Bottom Door Closer Installation



# Pivot Point Top Track for Single/Double Action Endpanel





### Single/Double Action Endpanel Installation





#### Offset Pivot Point and Floor Closer Installation

#### **OPTION 3 Offset Pivot Point**











#### **OPTION 4 Offset Bottom Door Closer**



Installation Manual FSW75 SHEET 13 OF 15

# Offset Pivot Point Top Track for Single Action End Panel





Installation Manual FSW75 SHEET 14 OF 15

# **Installation of Mortise Cylinder**