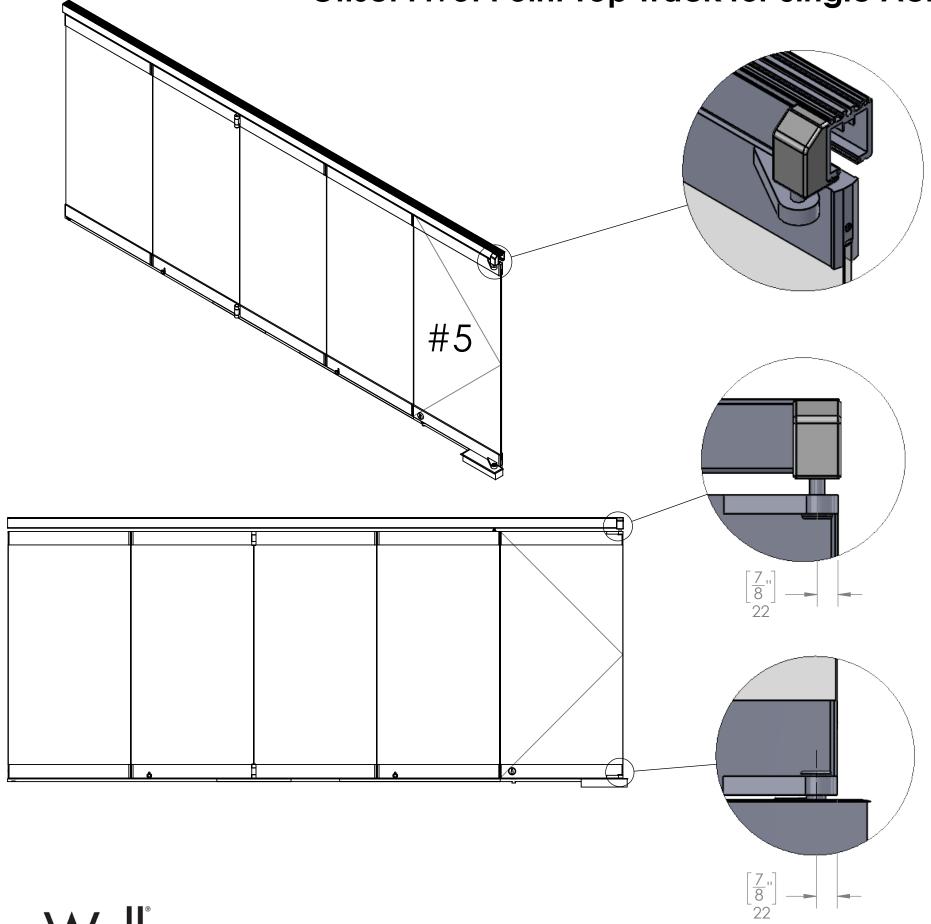

the hinge pin, Step 0 Step 3 Step 1 Step 2



# **Installation Sequence of Panels** A Panel #3 Panel #4 Panel #2 **Panel** Step 3 Step 2 Step 1 Step 4 B RHT Panel #3 Panel #2 **Panel** #1 Panel #1 D Please look at sheet 12 of 15 Step 4 Installation Manual for further instructions FSW75 SHEET 8 OF 15

### Panel Alignment and Height Adjustment



FSW75 SHEET 9 OF 15

#### Centered Pivot Point and Bottom Door Closer Installation



# Pivot Point Top Track for Single/Double Action Endpanel





### Single/Double Action Endpanel Installation





#### Offset Pivot Point and Floor Closer Installation

#### **OPTION 3 Offset Pivot Point**











#### **OPTION 4 Offset Bottom Door Closer**



Installation Manual FSW75 SHEET 13 OF 15

# Offset Pivot Point Top Track for Single Action End Panel





Installation Manual FSW75 SHEET 14 OF 15

# **Installation of Mortise Cylinder**