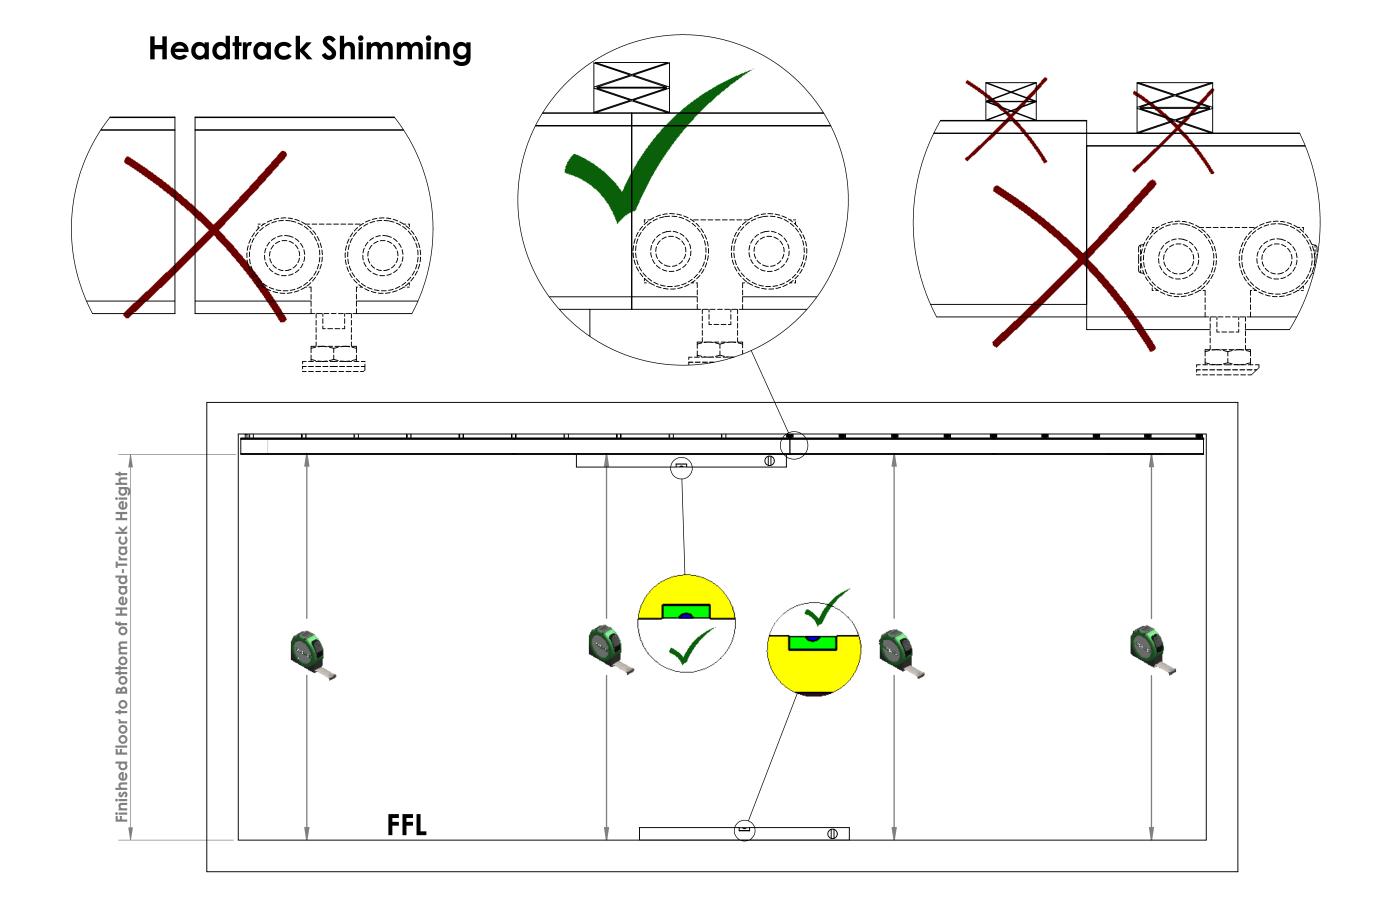

anels
  Panel Alignment and Height Adjustment
  Centered Pivot Point and Bottom Door Closer Installation
- 11. Pivot Point Top Track for Single/Double Action End Panel
  12. Single / Double Action End Panel Installation
  13. Offset Pivot Point and Floor Closer Installation

- Offset Pivot Point Top Track for Single Action End Panel Installation of Mortise Cylinder



NanaWall Product Drawing





## Metric Tools Supplied in Accessory Box



### **Rough Opening Dimensions**

- after applying all deadloads max. deflection of header the lesser of L/720 or 1/4"
  the weight of a panel with 1/2" glass is 8 lbs/sqft



#### **Unit Dimensions**

- leave enough shim space to surrounding unfinished condition





Installation Manual FSW75 SHEET 2 OF 15

#### Headtrack in "kd" Condition

















#### Installation Sequence of Panels

YOU NEED 2 INSTALLERS TO HANG THE PANELS Panel **Panel Panel** Secure and Support the Panels at all Time During the Installation #2 #3 #4 Step 3 Step 2 Step 1 Panel #3 RHT (Sheet 4) Panel **Panel** #2 #3 **Panel** After adding the hinge pin, Step 0 Step 3 Step 1 Step 2



# **Installation Sequence of Panels** A Panel #3 Panel #4 Panel #2 **Panel** Step 3 Step 2 Step 1 Step 4 B RHT Panel #3 Panel #2 **Panel** #1 Panel #1 D Please look at sheet 12 of 15 Step 4 Installation Manual for further instructions FSW75 SHEET 8 OF 15

### Panel Alignment and Height Adjustment



FSW75 SHEET 9 OF 15

#### Centered Pivot Point and Bottom Door Closer Installation



# Pivot Point Top Track for Single/Double Action Endpanel





### Single/Double Action Endpanel