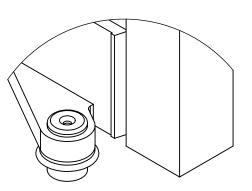

d Support the Panels at all Time During the Installation #2 #3 #4 Step 3 Step 2 Step 1 Panel #3 RHT (Sheet 4) Panel **Panel** #2 #3 **Panel** After adding the hinge pin, Step 0 Step 3 Step 1 Step 2



# **Installation Sequence of Panels** A Panel #3 Panel #4 Panel #2 **Panel** Step 3 Step 2 Step 1 Step 4 B RHT Panel #3 Panel #2 **Panel** #1 Panel #1 D Please look at sheet 12 of 15 Step 4 Installation Manual for further instructions FSW75 SHEET 8 OF 15

### Panel Alignment and Height Adjustment



FSW75 SHEET 9 OF 15

#### Centered Pivot Point and Bottom Door Closer Installation



# Pivot Point Top Track for Single/Double Action Endpanel





### Single/Double Action Endpanel Installation





#### Offset Pivot Point and Floor Closer Installation

#### **OPTION 3 Offset Pivot Point**











#### **OPTION 4 Offset Bottom Door Closer**



Installation Manual FSW75 SHEET 13 OF 15

# Offset Pivot Point Top Track for Single Action End Panel





Installation Manual FSW75 SHEET 14 OF 15

# **Installation of Mortise Cylinder**