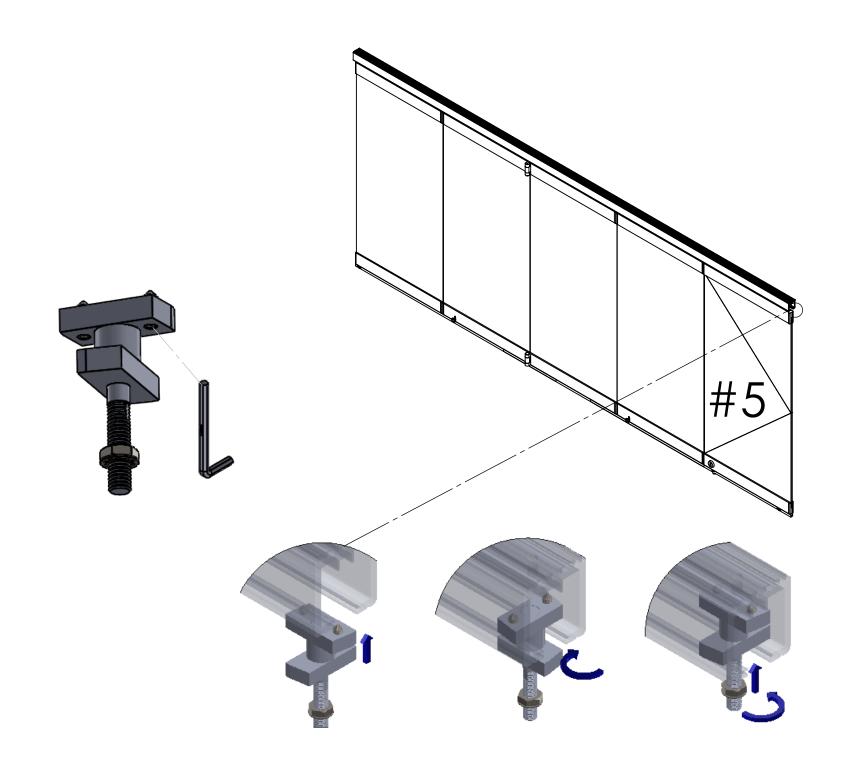

adtrack in "kd" Condition

















#### Installation Sequence of Panels

YOU NEED 2 INSTALLERS TO HANG THE PANELS Panel **Panel Panel** Secure and Support the Panels at all Time During the Installation #2 #3 #4 Step 3 Step 2 Step 1 Panel #3 RHT (Sheet 4) Panel **Panel** #2 #3 **Panel** After adding the hinge pin, Step 0 Step 3 Step 1 Step 2



# **Installation Sequence of Panels** A Panel #3 Panel #4 Panel #2 **Panel** Step 3 Step 2 Step 1 Step 4 B RHT Panel #3 Panel #2 **Panel** #1 Panel #1 D Please look at sheet 12 of 15 Step 4 Installation Manual for further instructions FSW75 SHEET 8 OF 15

### Panel Alignment and Height Adjustment



FSW75 SHEET 9 OF 15

#### Centered Pivot Point and Bottom Door Closer Installation



# Pivot Point Top Track for Single/Double Action Endpanel





### Single/Double Action Endpanel Installation





#### Offset Pivot Point and Floor Closer Installation

#### **OPTION 3 Offset Pivot Point**











#### **OPTION 4 Offset Bottom Door Closer**



Installation Manual FSW75 SHEET 13 OF 15

# Offset Pivot Point Top Track for Single Action End Panel





Installation Manual FSW75 SHEET 14 OF 15

# **Installation of Mortise Cylinder**