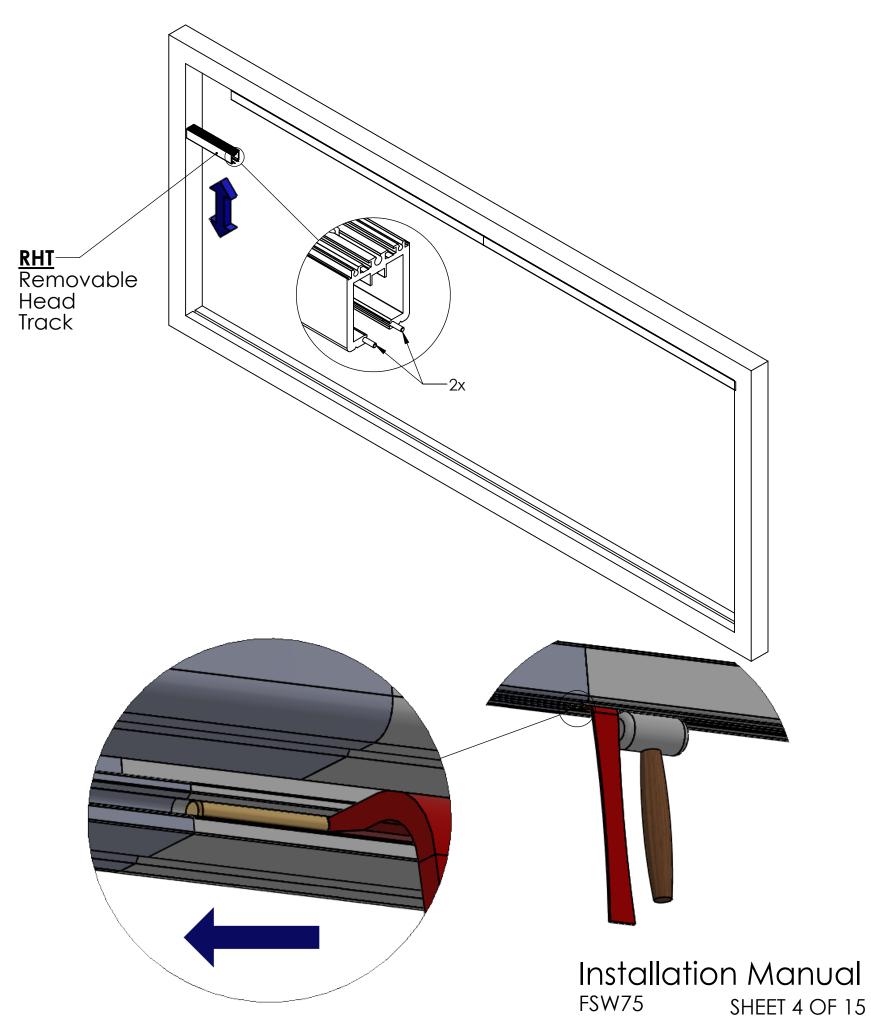

of Panels
  Panel Alignment and Height Adjustment
  Centered Pivot Point and Bottom Door Closer Installation
- 11. Pivot Point Top Track for Single/Double Action End Panel
  12. Single / Double Action End Panel Installation
  13. Offset Pivot Point and Floor Closer Installation

- Offset Pivot Point Top Track for Single Action End Panel Installation of Mortise Cylinder



NanaWall Product Drawing





## Metric Tools Supplied in Accessory Box



### **Rough Opening Dimensions**

- after applying all deadloads max. deflection of header the lesser of L/720 or 1/4"
  the weight of a panel with 1/2" glass is 8 lbs/sqft



#### **Unit Dimensions**

- leave enough shim space to surrounding unfinished condition





Installation Manual FSW75 SHEET 2 OF 15

#### Headtrack in "kd" Condition

















#### Installation Sequence of Panels

YOU NEED 2 INSTALLERS TO HANG THE PANELS Panel **Panel Panel** Secure and Support the Panels at all Time During the Installation #2 #3 #4 Step 3 Step 2 Step 1 Panel #3 RHT (Sheet 4) Panel **Panel** #2 #3 **Panel** After adding the hinge pin, Step 0 Step 3 Step 1 Step 2



# **Installation Sequence of Panels** A Panel #3 Panel #4 Panel #2 **Panel** Step 3 Step 2 Step 1 Step 4 B RHT Panel #3 Panel #2 **Panel** #1 Panel #1 D Please look at sheet 12 of 15 Step 4 Installation Manual for further instructions FSW75 SHEET 8 OF 15

### Panel Alignment and Height Adjustment



FSW75 SHEET 9 OF 15

#### Centered Pivot Point and Bottom Door Closer Installation



# Pivot Point Top Track for Single/Double Action Endpanel





### Single/Double Action Endp