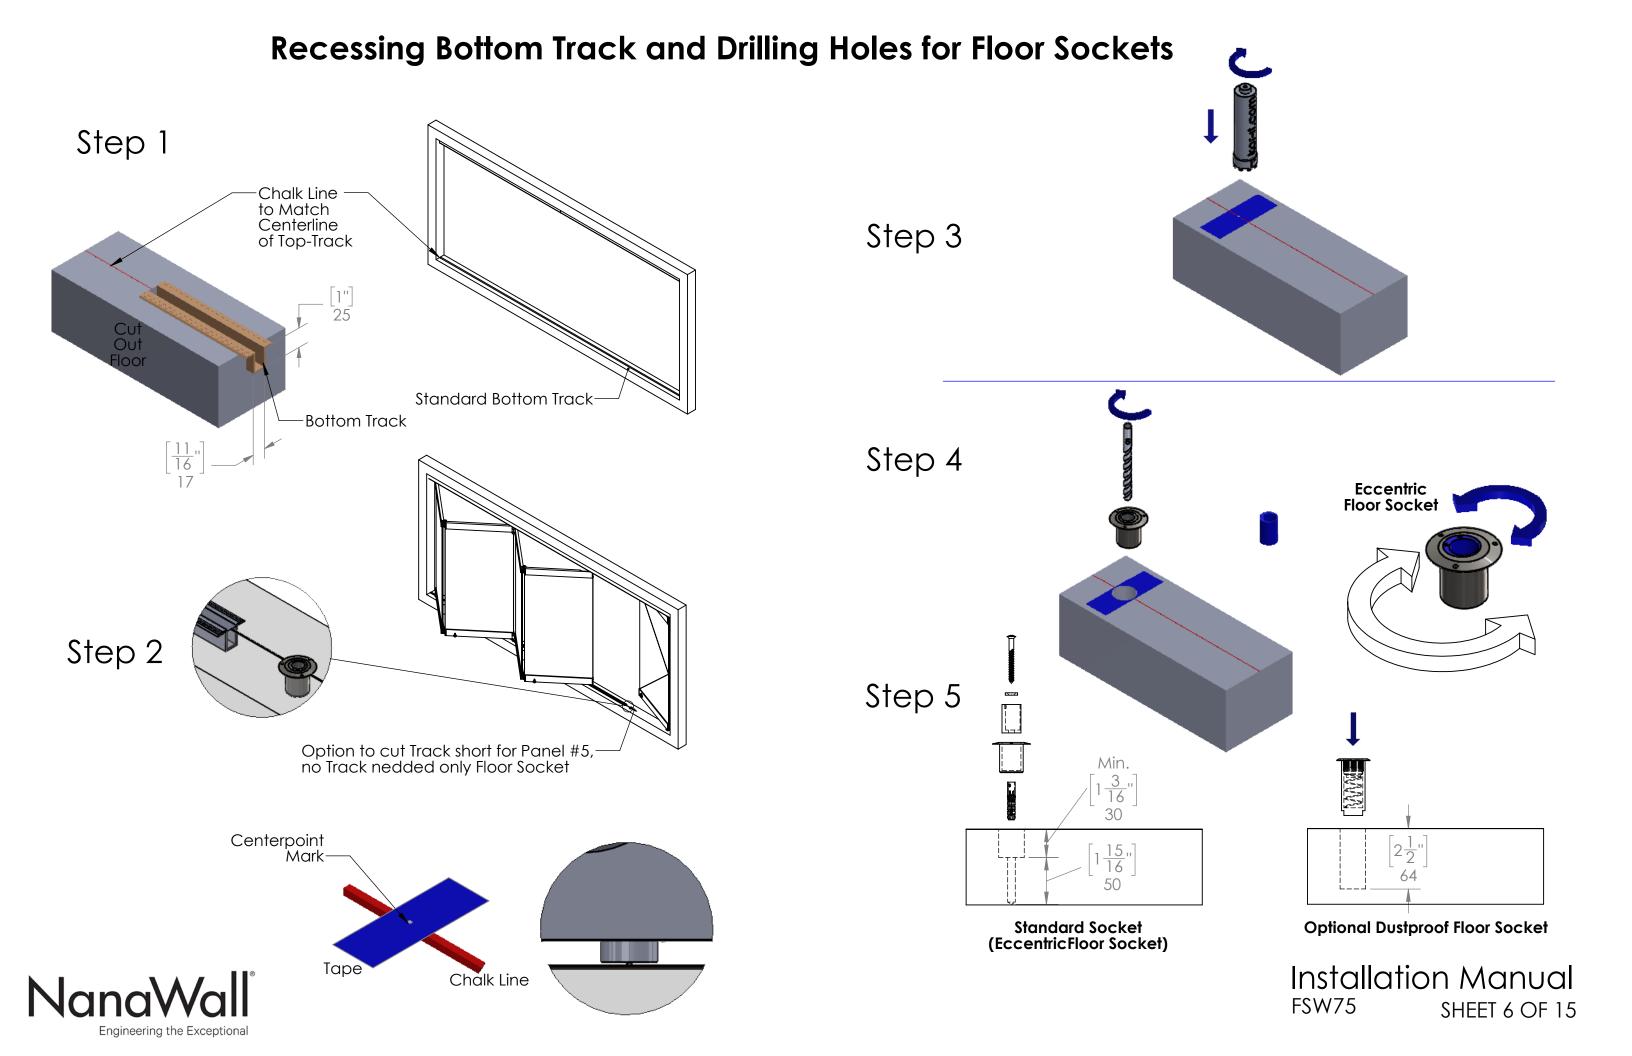

#### **Unit Dimensions**

- leave enough shim space to surrounding unfinished condition

Installation Manual FSW75 SHEET 2 OF 15