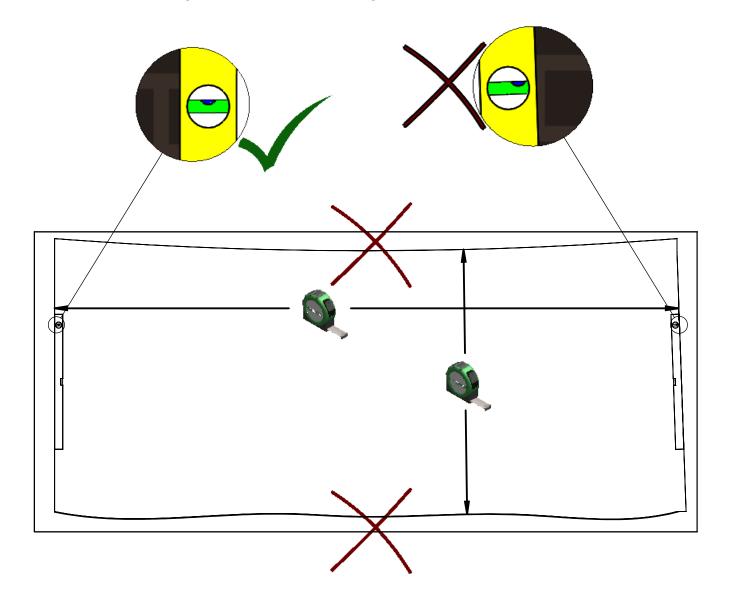

### **Rough Opening Dimensions**

- after applying all deadloads max. deflection of header the lesser of L/720 or 1/4"
  the weight of a panel with 1/2" glass is 8 lbs/sqft

#### **Unit Dimensions**

- leave enough shim space to surrounding unfinished condition

Installation Manual FSW75 SHEET 2 OF 15