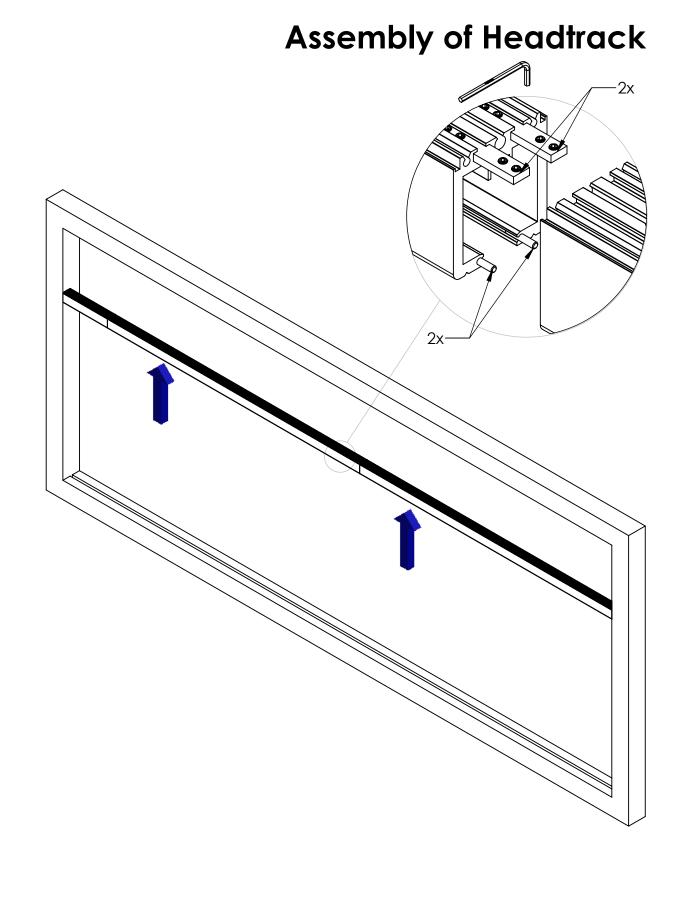

e of Panels
  Panel Alignment and Height Adjustment
  Centered Pivot Point and Bottom Door Closer Installation
- 11. Pivot Point Top Track for Single/Double Action End Panel
  12. Single / Double Action End Panel Installation
  13. Offset Pivot Point and Floor Closer Installation

- Offset Pivot Point Top Track for Single Action End Panel Installation of Mortise Cylinder



NanaWall Product Drawing





## Metric Tools Supplied in Accessory Box



### **Rough Opening Dimensions**

- after applying all deadloads max. deflection of header the lesser of L/720 or 1/4"
  the weight of a panel with 1/2" glass is 8 lbs/sqft



#### **Unit Dimensions**

- leave enough shim space to surrounding unfinished condition





Installation Manual FSW75 SHEET 2 OF 15

#### Headtrack in "kd" Condition

















#### Installation Sequence of Panels

YOU NEED 2 INSTALLERS TO HANG THE PANELS Panel **Panel Panel** Secure and Support the Panels at all Time During the Installation #2 #3 #4 Step 3 Step 2 Step 1 Panel #3 RHT (Sheet 4) Panel **Panel** #2 #3 **Panel** After adding the hinge pin, Step 0 Step 3 Step 1 Step 2



# **Installation Sequence of Panels** A Panel #3 Panel #4 Panel #2 **Panel** Step 3 Step 2 Step 1 Step 4 B RHT Panel #3 Panel #2 **Panel** #1 Panel #1 D Please look at sheet 12 of 15 Step 4 Installation Manual for further instructions FSW75 SHEET 8 OF 15

### Panel Alignment and Height Adjustment



FSW75 SHEET 9 OF 15

#### Centered Pivot Point and Bottom Door Closer Installation



# Pivot Point Top Track for Single/Double Action Endpanel





### Single/Double Action En