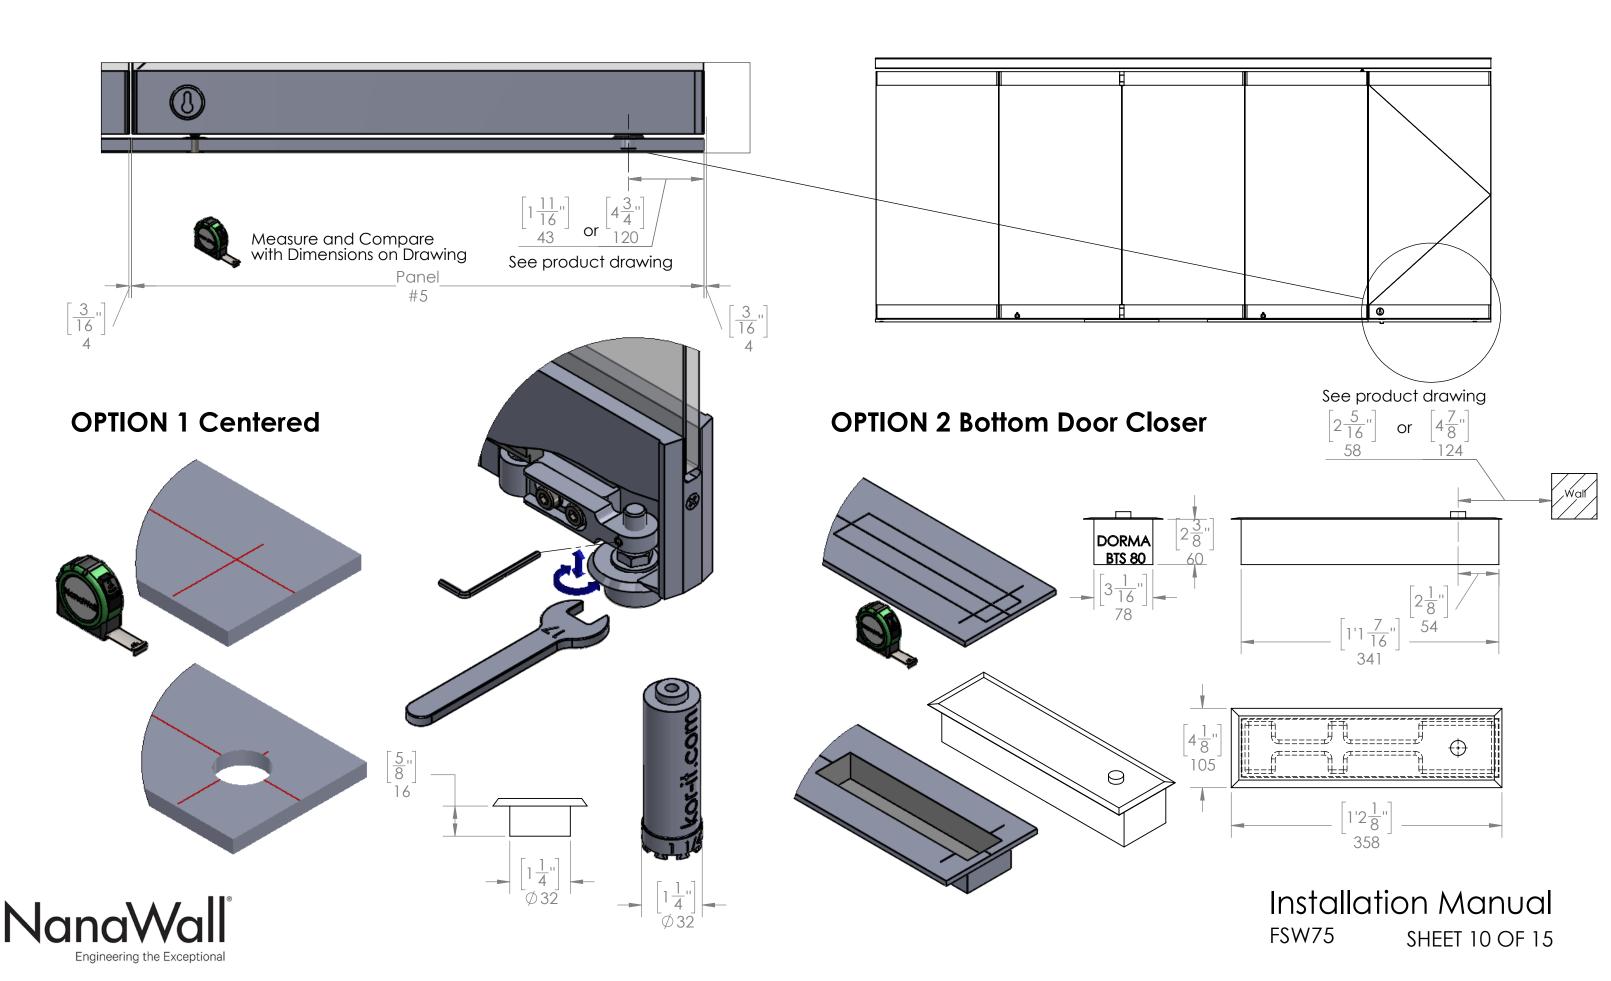

ndition





Installation Manual FSW75 SHEET 2 OF 15

#### Headtrack in "kd" Condition

















#### Installation Sequence of Panels

YOU NEED 2 INSTALLERS TO HANG THE PANELS Panel **Panel Panel** Secure and Support the Panels at all Time During the Installation #2 #3 #4 Step 3 Step 2 Step 1 Panel #3 RHT (Sheet 4) Panel **Panel** #2 #3 **Panel** After adding the hinge pin, Step 0 Step 3 Step 1 Step 2



# **Installation Sequence of Panels** A Panel #3 Panel #4 Panel #2 **Panel** Step 3 Step 2 Step 1 Step 4 B RHT Panel #3 Panel #2 **Panel** #1 Panel #1 D Please look at sheet 12 of 15 Step 4 Installation Manual for further instructions FSW75 SHEET 8 OF 15

### Panel Alignment and Height Adjustment



FSW75 SHEET 9 OF 15

#### Centered Pivot Point and Bottom Door Closer Installation



# Pivot Point Top Track for Single/Double Action Endpanel





### Single/Double Action Endpanel Installation





#### Offset Pivot Point and Floor Closer Installation

#### **OPTION 3 Offset Pivot Point**











#### **OPTION 4 Offset Bottom Door Closer**



Installation Manual FSW75 SHEET 13 OF 15

# Offset Pivot Point Top Track for Single Action End Panel





Installation Manual FSW75 SHEET 14 OF 15

# **Installation of Mortise Cylinder**