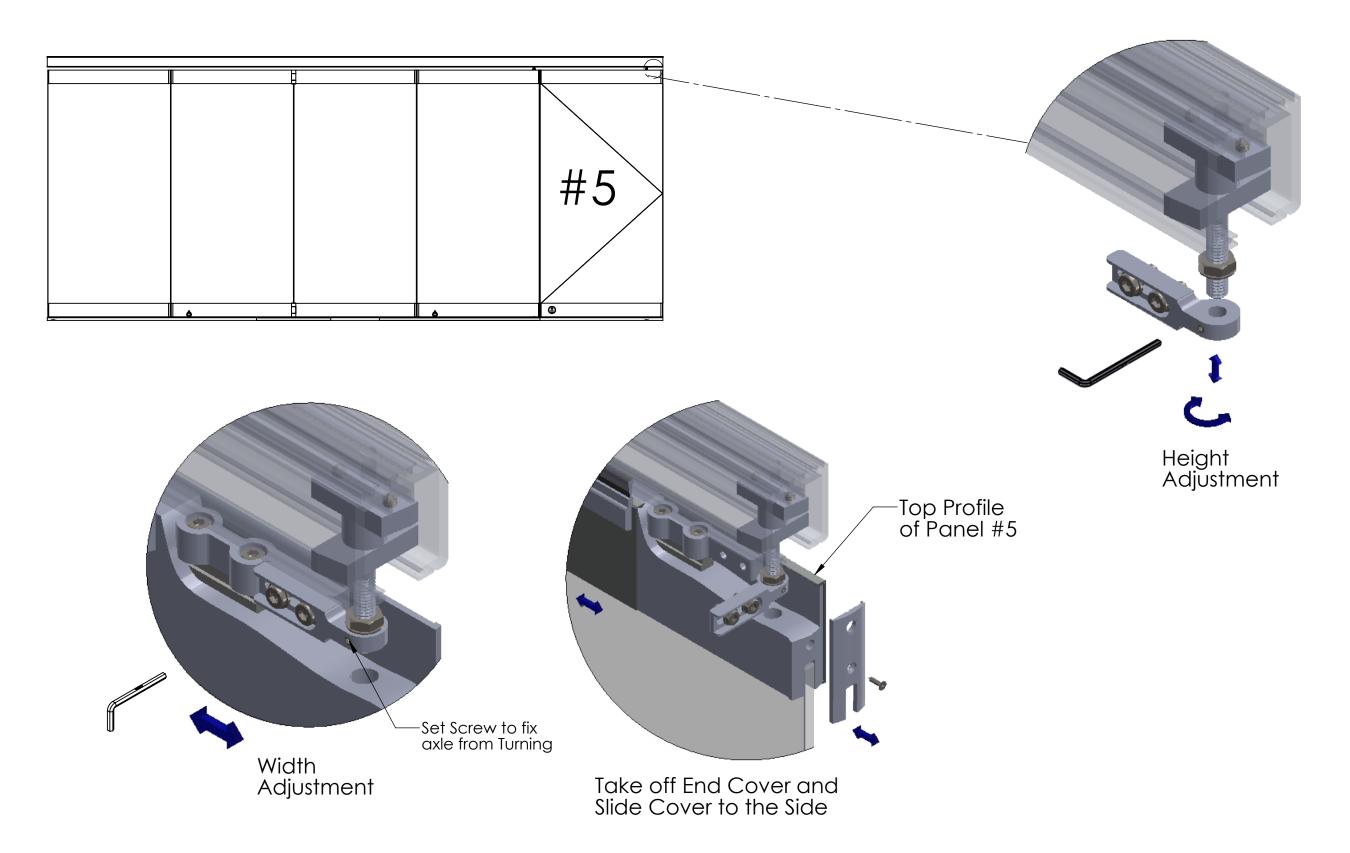

allation Sequence of Panels

YOU NEED 2 INSTALLERS TO HANG THE PANELS Panel **Panel Panel** Secure and Support the Panels at all Time During the Installation #2 #3 #4 Step 3 Step 2 Step 1 Panel #3 RHT (Sheet 4) Panel **Panel** #2 #3 **Panel** After adding the hinge pin, Step 0 Step 3 Step 1 Step 2



# **Installation Sequence of Panels** A Panel #3 Panel #4 Panel #2 **Panel** Step 3 Step 2 Step 1 Step 4 B RHT Panel #3 Panel #2 **Panel** #1 Panel #1 D Please look at sheet 12 of 15 Step 4 Installation Manual for further instructions FSW75 SHEET 8 OF 15

### Panel Alignment and Height Adjustment



FSW75 SHEET 9 OF 15

#### Centered Pivot Point and Bottom Door Closer Installation



# Pivot Point Top Track for Single/Double Action Endpanel





### Single/Double Action Endpanel Installation





#### Offset Pivot Point and Floor Closer Installation

#### **OPTION 3 Offset Pivot Point**











#### **OPTION 4 Offset Bottom Door Closer**



Installation Manual FSW75 SHEET 13 OF 15

# Offset Pivot Point Top Track for Single Action End Panel





Installation Manual FSW75 SHEET 14 OF 15

# **Installation of Mortise Cylinder**