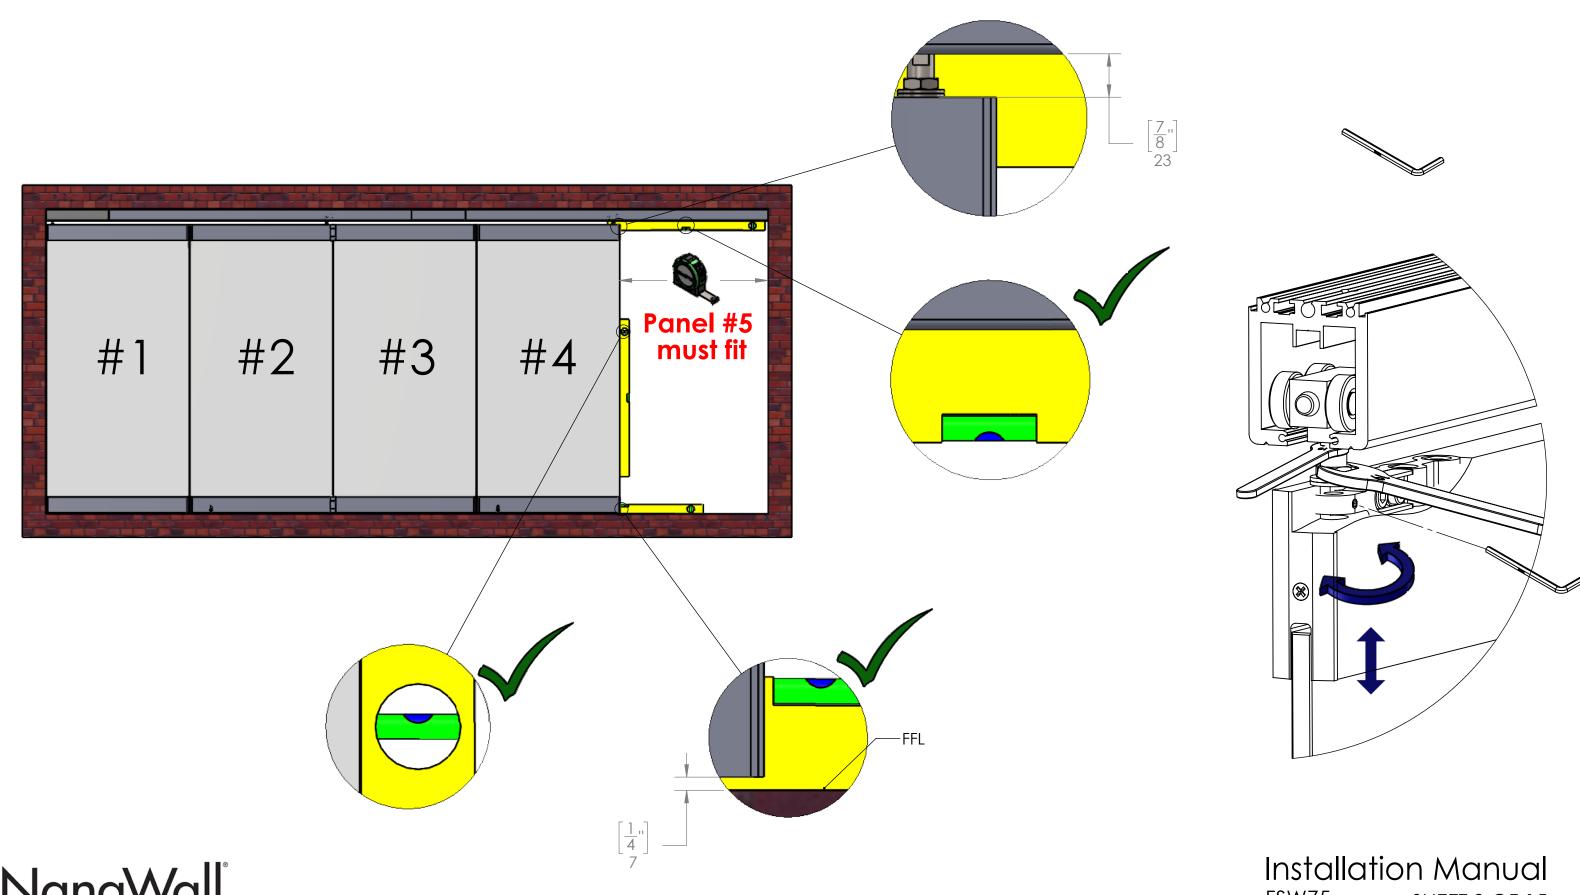

ft



#### **Unit Dimensions**

- leave enough shim space to surrounding unfinished condition





Installation Manual FSW75 SHEET 2 OF 15

#### Headtrack in "kd" Condition

















#### Installation Sequence of Panels

YOU NEED 2 INSTALLERS TO HANG THE PANELS Panel **Panel Panel** Secure and Support the Panels at all Time During the Installation #2 #3 #4 Step 3 Step 2 Step 1 Panel #3 RHT (Sheet 4) Panel **Panel** #2 #3 **Panel** After adding the hinge pin, Step 0 Step 3 Step 1 Step 2



# **Installation Sequence of Panels** A Panel #3 Panel #4 Panel #2 **Panel** Step 3 Step 2 Step 1 Step 4 B RHT Panel #3 Panel #2 **Panel** #1 Panel #1 D Please look at sheet 12 of 15 Step 4 Installation Manual for further instructions FSW75 SHEET 8 OF 15

### Panel Alignment and Height Adjustment



FSW75 SHEET 9 OF 15

#### Centered Pivot Point and Bottom Door Closer Installation



# Pivot Point Top Track for Single/Double Action Endpanel





### Single/Double Action Endpanel Installation





#### Offset Pivot Point and Floor Closer Installation

#### **OPTION 3 Offset Pivot Point**











#### **OPTION 4 Offset Bottom Door Closer**



Installation Manual FSW75 SHEET 13 OF 15

# Offset Pivot Point Top Track for Single Action End Panel





Installation Manual FSW75 SHEET 14 OF 15

# **Installation of Mortise Cylinder**