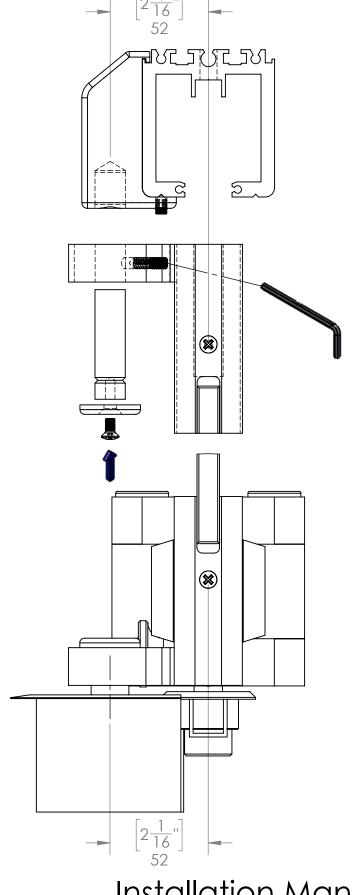

e hinge pin, Step 0 Step 3 Step 1 Step 2



# **Installation Sequence of Panels** A Panel #3 Panel #4 Panel #2 **Panel** Step 3 Step 2 Step 1 Step 4 B RHT Panel #3 Panel #2 **Panel** #1 Panel #1 D Please look at sheet 12 of 15 Step 4 Installation Manual for further instructions FSW75 SHEET 8 OF 15

### Panel Alignment and Height Adjustment



FSW75 SHEET 9 OF 15

#### Centered Pivot Point and Bottom Door Closer Installation



# Pivot Point Top Track for Single/Double Action Endpanel





### Single/Double Action Endpanel Installation





#### Offset Pivot Point and Floor Closer Installation

#### **OPTION 3 Offset Pivot Point**











#### **OPTION 4 Offset Bottom Door Closer**



Installation Manual FSW75 SHEET 13 OF 15

# Offset Pivot Point Top Track for Single Action End Panel





Installation Manual FSW75 SHEET 14 OF 15

# **Installation of Mortise Cylinder**