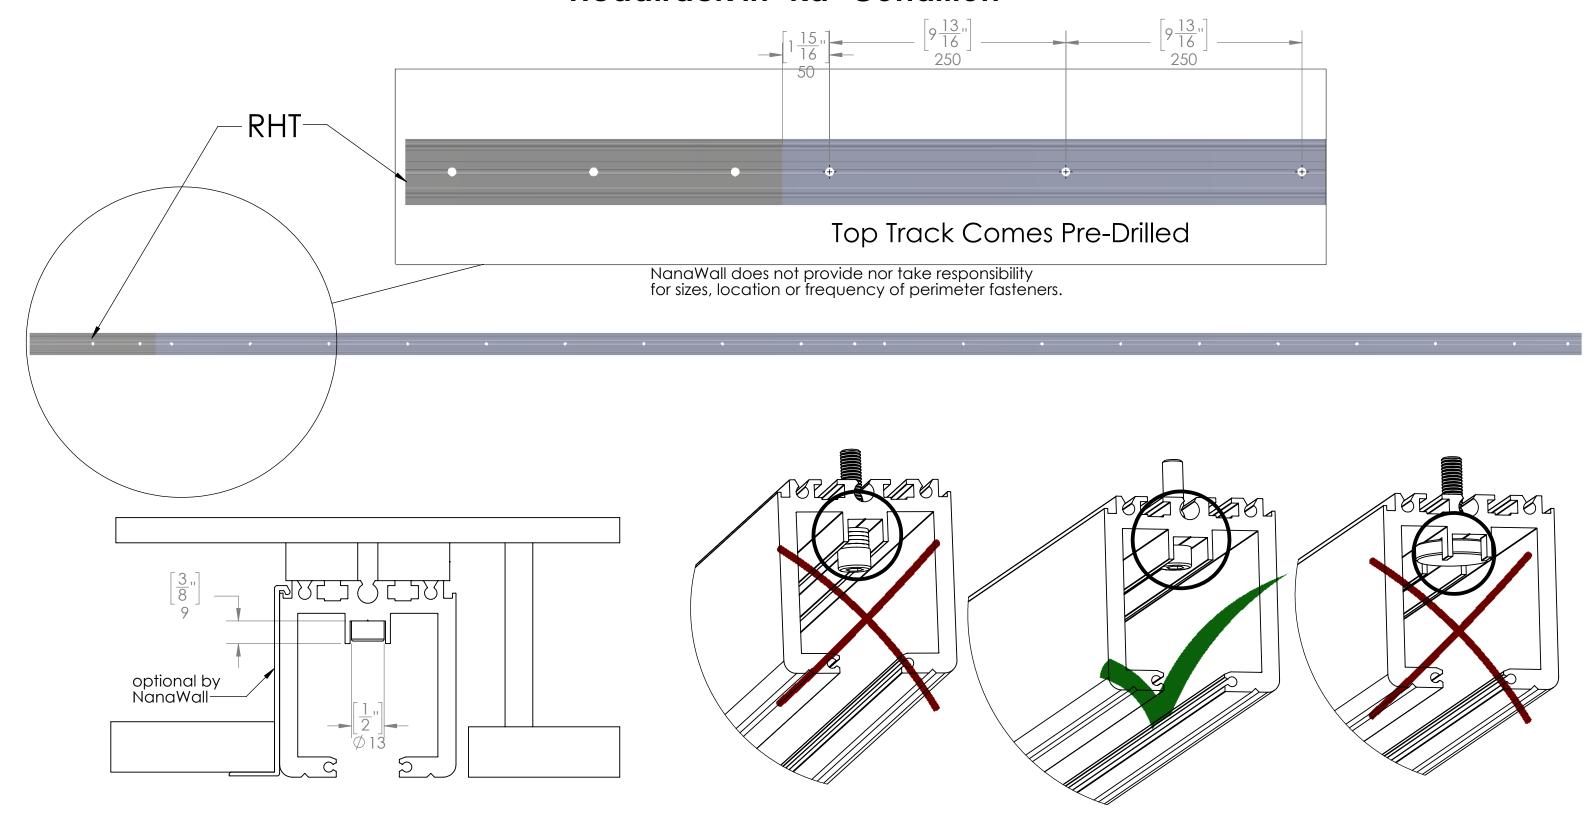

uence of Panels
  Panel Alignment and Height Adjustment
  Centered Pivot Point and Bottom Door Closer Installation
- 11. Pivot Point Top Track for Single/Double Action End Panel
  12. Single / Double Action End Panel Installation
  13. Offset Pivot Point and Floor Closer Installation

- Offset Pivot Point Top Track for Single Action End Panel Installation of Mortise Cylinder



NanaWall Product Drawing





## Metric Tools Supplied in Accessory Box



### **Rough Opening Dimensions**

- after applying all deadloads max. deflection of header the lesser of L/720 or 1/4"
  the weight of a panel with 1/2" glass is 8 lbs/sqft



#### **Unit Dimensions**

- leave enough shim space to surrounding unfinished condition





Installation Manual FSW75 SHEET 2 OF 15

#### Headtrack in "kd" Condition

















#### Installation Sequence of Panels

YOU NEED 2 INSTALLERS TO HANG THE PANELS Panel **Panel Panel** Secure and Support the Panels at all Time During the Installation #2 #3 #4 Step 3 Step 2 Step 1 Panel #3 RHT (Sheet 4) Panel **Panel** #2 #3 **Panel** After adding the hinge pin, Step 0 Step 3 Step 1 Step 2



# **Installation Sequence of Panels** A Panel #3 Panel #4 Panel #2 **Panel** Step 3 Step 2 Step 1 Step 4 B RHT Panel #3 Panel #2 **Panel** #1 Panel #1 D Please look at sheet 12 of 15 Step 4 Installation Manual for further instructions FSW75 SHEET 8 OF 15

### Panel Alignment and Height Adjustment



FSW75 SHEET 9 OF 15

#### Centered Pivot Point and Bottom Door Closer Installation



# Pivot Point Top Track for Single/Double Action Endpanel





### Single/Double Actio