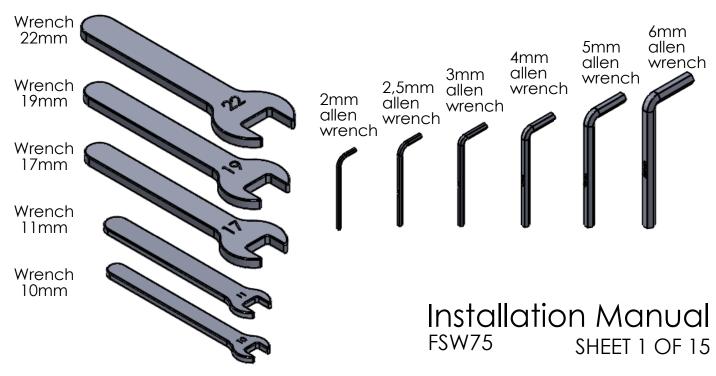

anaWall FSW75

Folding Frameless System



#### Table of Contents

Rev. July 28 2017

#### Sheet

- Required Tools
- Rough Opening and Unit Dimensions Headtrack in "kd" Condition
- Assembly of Headtrack
- Headtrack Shimming
  Recessing Bottom Track and Drilling Holes for Floor Sockets
  Installation Sequence of Panels 6.
- 8.
- Installation Sequence of Panels
  Panel Alignment and Height Adjustment
  Centered Pivot Point and Bottom Door Closer Installation
- 11. Pivot Point Top Track for Single/Double Action End Panel
  12. Single / Double Action End Panel Installation
  13. Offset Pivot Point and Floor Closer Installation

- Offset Pivot Point Top Track for Single Action End Panel Installation of Mortise Cylinder



NanaWall Product Drawing





## Metric Tools Supplied in Accessory Box



### **Rough Opening Dimensions**

- after applying all deadloads max. deflection of header the lesser of L/720 or 1/4"
  the weight of a panel with 1/2" glass is 8 lbs/sqft



#### **Unit Dimensions**

- leave enough shim space to surrounding unfinished condition





Installation Manual FSW75 SHEET 2 OF 15

#### Headtrack in "kd" Condition

















#### Installation Sequence of Panels

YOU NEED 2 INSTALLERS TO HANG THE PANELS Panel **Panel Panel** Secure and Support the Panels at all Time During the Installation #2 #3 #4 Step 3 Step 2 Step 1 Panel #3 RHT (Sheet 4) Panel **Panel** #2 #3 **Panel** After adding the hinge pin, Step 0 Step 3 Step 1 Step 2



# **Installation Sequence of Panels** A Panel #3 Panel #4 Panel #2 **Panel** Step 3 Step 2 Step 1 Step 4 B RHT Panel #3 Panel #