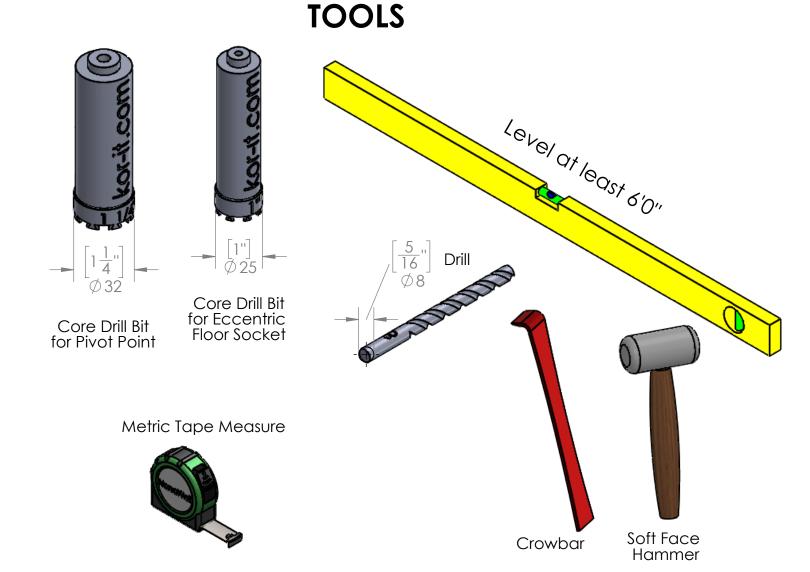

# Installation Manual NanaWall FSW75

Folding Frameless System



#### Table of Contents

Rev. July 28 2017

#### Sheet

- Required Tools
- Rough Opening and Unit Dimensions Headtrack in "kd" Condition
- Assembly of Headtrack
- Headtrack Shimming
  Recessing Bottom Track and Drilling Holes for Floor Sockets
  Installation Sequence of Panels 6.
- 8.
- Installation Sequence of Panels
  Panel Alignment and Height Adjustment
  Centered Pivot Point and Bottom Door Closer Installation
- 11. Pivot Point Top Track for Single/Double Action End Panel
  12. Single / Double Action End Panel Installation
  13. Offset Pivot Point and Floor Closer Installation

- Offset Pivot Point Top Track for Single Action End Panel Installation of Mortise Cylinder



NanaWall Product Drawing





## Metric Tools Supplied in Accessory Box



### **Rough Opening Dimensions**

- after applying all deadloads max. deflection of header the lesser of L/720 or 1/4"
  the weight of a panel with 1/2" glass is 8 lbs/sqft



#### **Unit Dimensions**

- leave enough shim space to surrounding unfinished condition





Installation Manual FSW75 SHEET 2 OF 15

#### Headtrack in "kd" Condition

















#### Installation Sequence of Panels

YOU NEED 2 INSTALLERS TO HANG THE PANELS Panel **Panel Panel** Secure and Support the Panels at all Time During the Installation #2 #3 #4 Step 3 Step 2 Step 1 Panel #3 RHT (Sheet 4) Panel **Panel** #2 #3 **Panel** After adding the hinge pin, Step 0 Step 3 Step 1 Step 2



# **Installation Sequence of Panels** A Panel #3 Panel #4 Panel #2 **Panel** Step