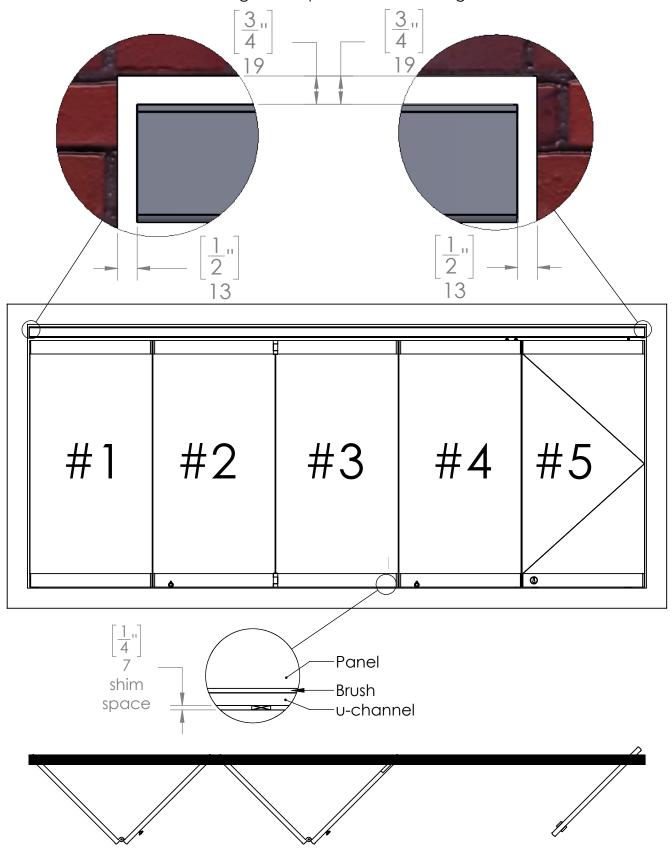

### **Rough Opening Dimensions**

- after applying all deadloads max. deflection of header the lesser of L/720 or 1/4"
  the weight of a panel with 1/2" glass is 8 lbs/sqft

#### **Unit Dimensions**

- leave enough shim space to surrounding unfinished condition

Installation Manual FSW75 SHEET 2 OF 15