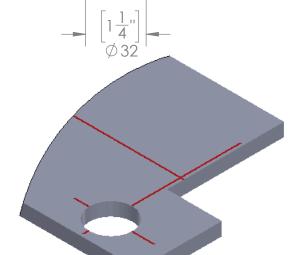

Support the Panels at all Time During the Installation #2 #3 #4 Step 3 Step 2 Step 1 Panel #3 RHT (Sheet 4) Panel **Panel** #2 #3 **Panel** After adding the hinge pin, Step 0 Step 3 Step 1 Step 2



# **Installation Sequence of Panels** A Panel #3 Panel #4 Panel #2 **Panel** Step 3 Step 2 Step 1 Step 4 B RHT Panel #3 Panel #2 **Panel** #1 Panel #1 D Please look at sheet 12 of 15 Step 4 Installation Manual for further instructions FSW75 SHEET 8 OF 15

### Panel Alignment and Height Adjustment



FSW75 SHEET 9 OF 15

#### Centered Pivot Point and Bottom Door Closer Installation



# Pivot Point Top Track for Single/Double Action Endpanel





### Single/Double Action Endpanel Installation





#### Offset Pivot Point and Floor Closer Installation

#### **OPTION 3 Offset Pivot Point**











#### **OPTION 4 Offset Bottom Door Closer**



Installation Manual FSW75 SHEET 13 OF 15

# Offset Pivot Point Top Track for Single Action End Panel





Installation Manual FSW75 SHEET 14 OF 15

# **Installation of Mortise Cylinder**