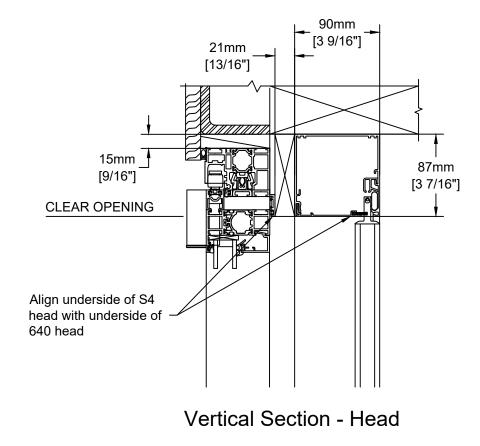

## NanaVall® Boundaries Unbound™

**CLEAR** 

**OPENING** 

33mm
[1 5/16"]
90mm
[3 9/16"]
4 1/8"]

**Horizontal Section** 

Jamb Pivot

Flange bent down vertically

CLEAR OPENING

Vertical Section - Sill

Horizontal Section Jamb with Handle

[4 1/8"]

Notes:

- 1. Refer to Centor screen installation instructions.
- 2. Order S4 Screen with "AWAY" stile location to avoid conflict with door handle.
- 3. Refer to Nanawall instructions for door installation and weather proofing.