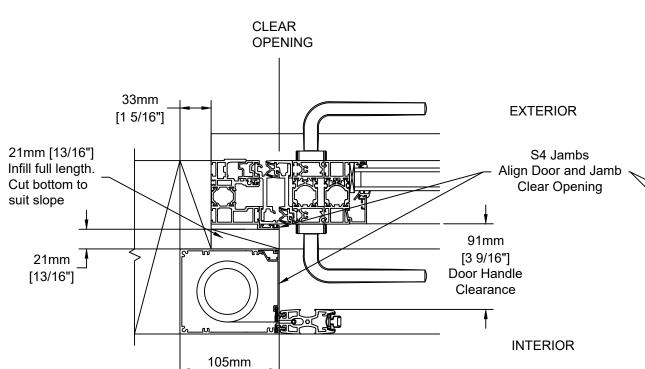

## NanaVall® Boundaries Unbound™

**CLEAR** 

**OPENING** 

33mm
[1 5/16"]
90mm
[3 9/16"]
4 1/8"]

**Horizontal Section** 

Jamb Pivot

Flange bent down vertically

CLEAR OPENING

Vertical Section - Sill

Horizontal Section Jamb with Handle

[4 1/8"]

Notes:

- 1. Refer to Centor screen installation instructions.
- 2. Order S4 Screen with "AWAY" stile location to avoid conflict with door handle.
- 3. Refer to Nanawall instructions for door installation and weather proofing.