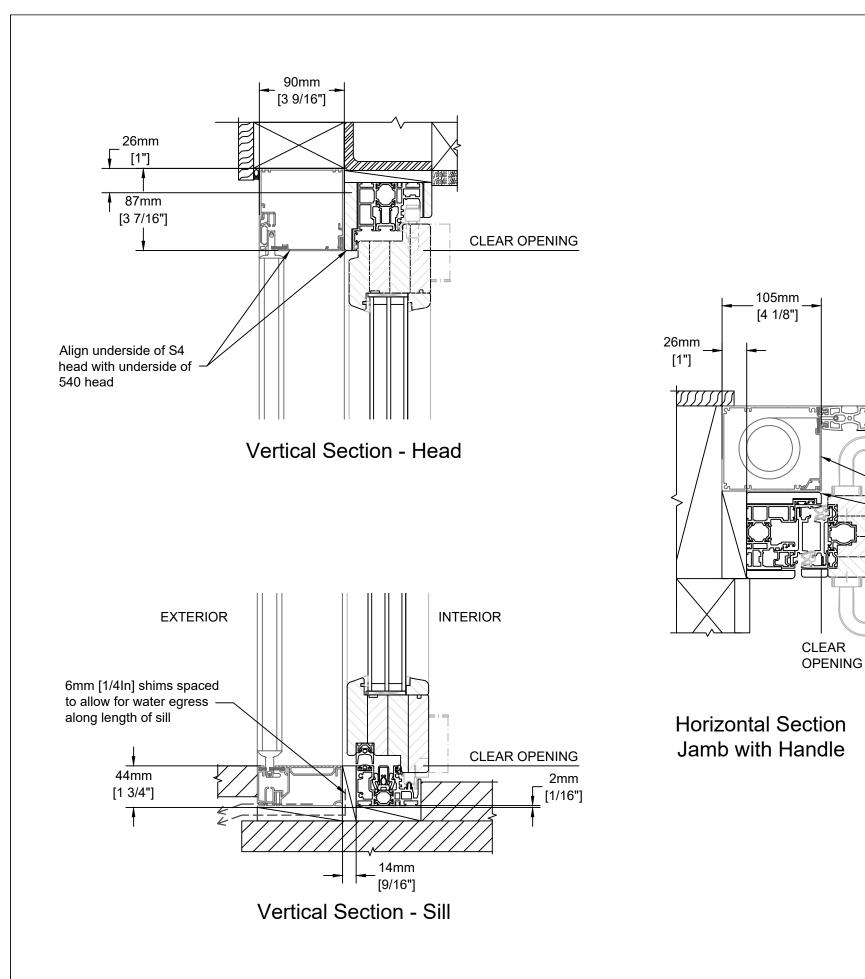

## Notes:

- 1. Refer to Centor screen installation instructions.
- 2. Order S4 Screen with "AWAY" stile location to avoid conflict with door handle.
- 3. Order S4 Screen with "OUTSIDE" location to allow for sill drainage.
- 4. Refer to Nanawall instructions for door installation and weather proofing.