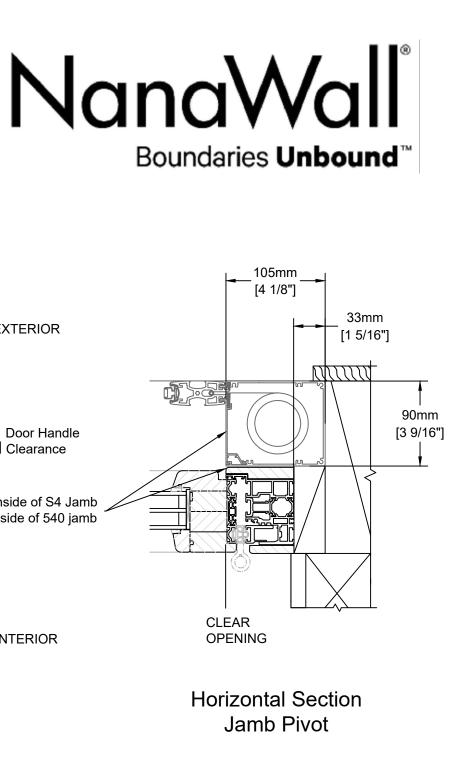

EXTERIOR

67mm Door Handle

Align Inside of S4 Jamb with inside of 540 jamb

INTERIOR

[2 11/16"] Clearance

**E** 

S4 Screen - Construction Details - NanaWall inswing 540 with performance sill

20 Dec 2024 Sheet: 1 of 1 Date: Dwg no: CD-S4-NW-003 Scale: 1:4

## Notes:

- 1. Refer to Centor screen installation instructions.
- 2. Order S4 Screen with "AWAY" stile location to avoid conflict with door handle.
- 3. Order S4 Screen with "OUTSIDE" location to allow for sill drainage.
- 4. Refer to Nanawall instructions for door installation and weather proofing.